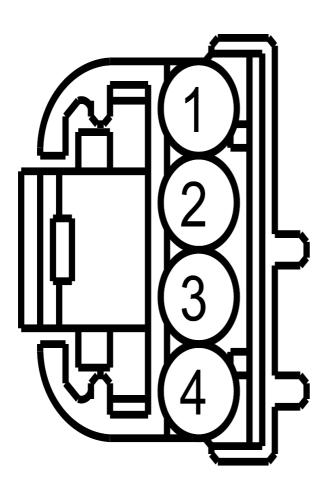

**Connector: C605** 

**Description:** DOOR LOCK SWITCH, PASSENGER SIDE

Harness: 14630

## Base Part #: 14028

## Pin: 1 - 1205(BK) - Ground, Gauge: 22

| Pin | Circuit          | Gauge | <b>Circuit Function</b>                               | Qualifier |
|-----|------------------|-------|-------------------------------------------------------|-----------|
| 1   | 1205 (BK)        | 22    | Ground                                                |           |
| 2   | 1297 (YE-<br>RD) | 20    | Door lock switch, passenger side, Door unlock, signal |           |
| 3   | 984 (YE-<br>LB)  | 22    | Accessory delay relay, output, (overload protected)   |           |
| 4   | 1296 (OG-<br>BK) | 20    | Door lock switch, passenger side, Door lock, signal   |           |